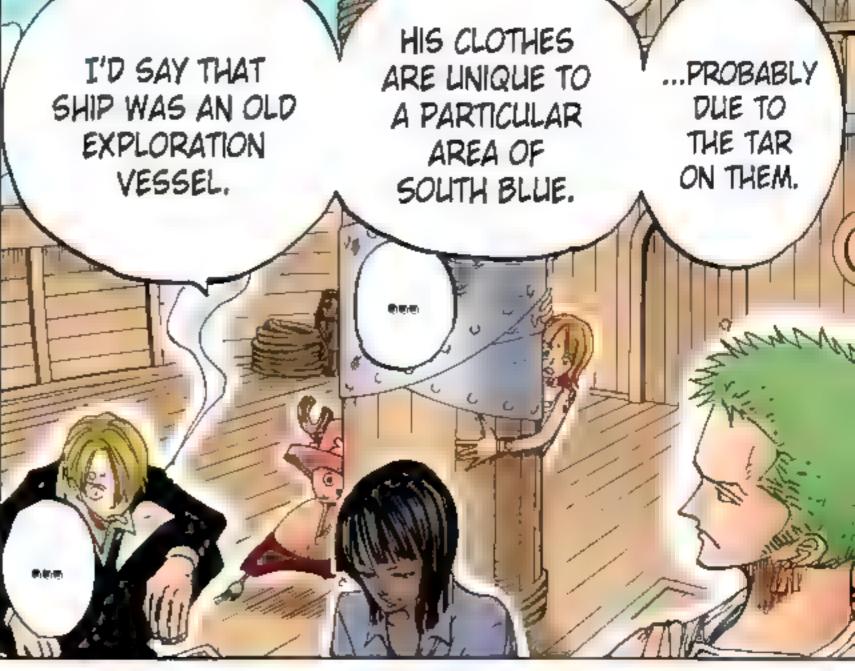

A: Hmm... I guess you could say that. When you join the Marines you're issued the standard Marine uniform and cap. (see drawing) This is a very proud moment for the new

recruits, and many of them call home via Den Den Mushi to share the news. All the lower ranks have to wear the uniform. (Jango and Fullbody are violating regulations.) Once they reach the rank of petty officer, they're allowed

to choose different types of uniforms, and civilian clothes are okay too. But all clothing must conform to Marine standards. Those above the rank of lieutenant are also allowed to wear the word "Justice" on their Backs. It seems the preferred attire for those above the rank of captain is a Justice coat over a suit (See volume 8 for more details on the Marine ranks.)